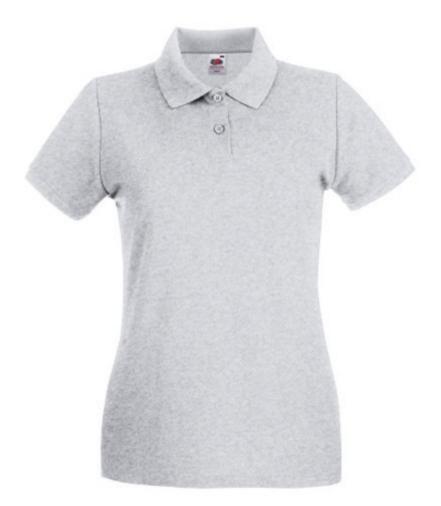

# FRUIT OF THE LOOM, LADIES PREMIUM POLO, WOMEN'S PREMIUM POLO SHIRT, ASH GRAY, M

#### Specification

Fruit of the Loom, Ladies Premium Polo, women's premium polo shirt, ash gray, M. Polo shirt for women, premium quality, composed of 97% cotton and 3% polyester, 180gm / m2, modern cut, slightly waisted, intended for everyday use work and life activities, a third button on the front panel, a slight flute on the sleeves, a classic polo collar. Branding: flex, flock, embroidery, sieve